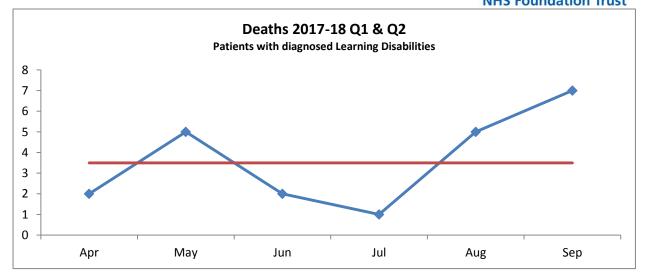

**Total Number of Deaths, Deaths Reviewed and Deaths Deemed Avoidable for patients with diagnosed Learning Disabilities** 

| Total Number of Deaths in Scope |           |
|---------------------------------|-----------|
| Quarter 2                       | Quarter 1 |
| 13                              | 9         |
| This Year<br>(YTD)              | Last Year |
| 22                              | 0         |