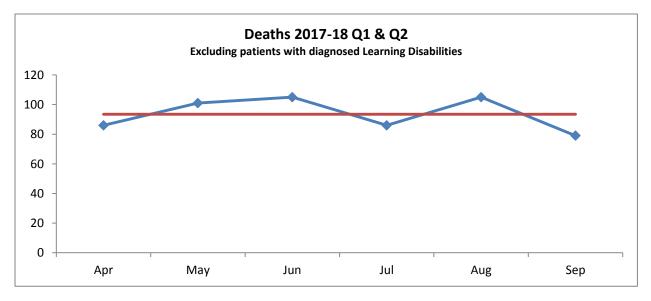

## **Mortality Dashboard**

Total Number of Deaths, Deaths Reviewed and Deaths Deemed Avoidable (excluding patients with diagnosed Learning Disabilities)

| Total Number of Deaths in Scope |           |
|---------------------------------|-----------|
| Quarter 2                       | Quarter 1 |
| 270                             | 292       |
| This Year                       | Last Year |
| (YTD)                           | Last Teal |
| 562                             | 0         |