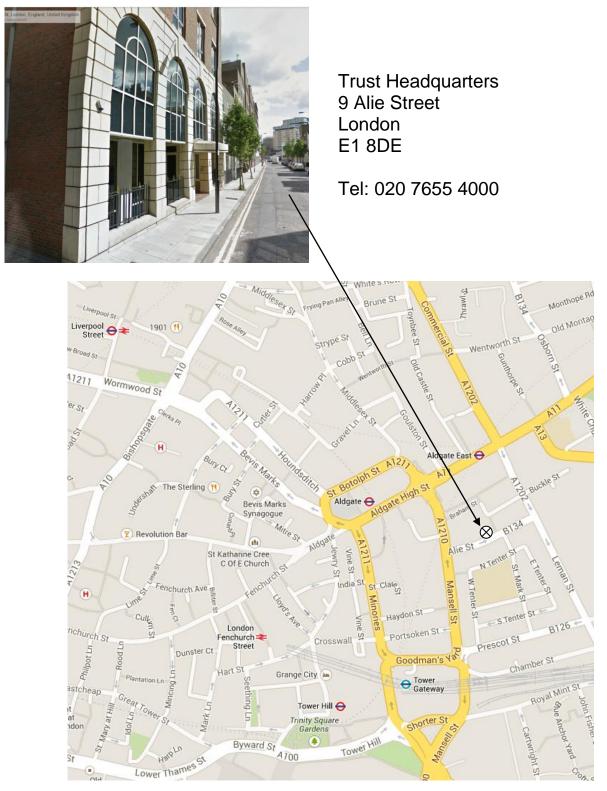

## Map to Alie Street

## How to find us?

Buses: 15, 115, 135, 25, 205, 254, 40, 42, 67, 78 and 100

| Stations:<br>Rail                                | London Fenchurch St    | 8 minutes  |
|--------------------------------------------------|------------------------|------------|
| Metropolitan, District Line, Hammersmith & City, | Aldgate, Aldgate East, | 2 minutes  |
| Circle Line                                      | Tower Hill             | 5 minutes  |
| Central Line                                     | Liverpool St           | 10 minutes |
| DLR                                              | Tower Gateway          | 4 minutes  |

Driving: We are outside the **Congestion zone** which ends on the Fenchurch side of Mansell Street.

 Parking:
 Minories Car Park 1 Shorter St E1 8LP, £2.50/hour, £6/day

 City of London Corporation, 50 Lower Thames St, London EC3R 6DP, £2.50/hour, £6/day