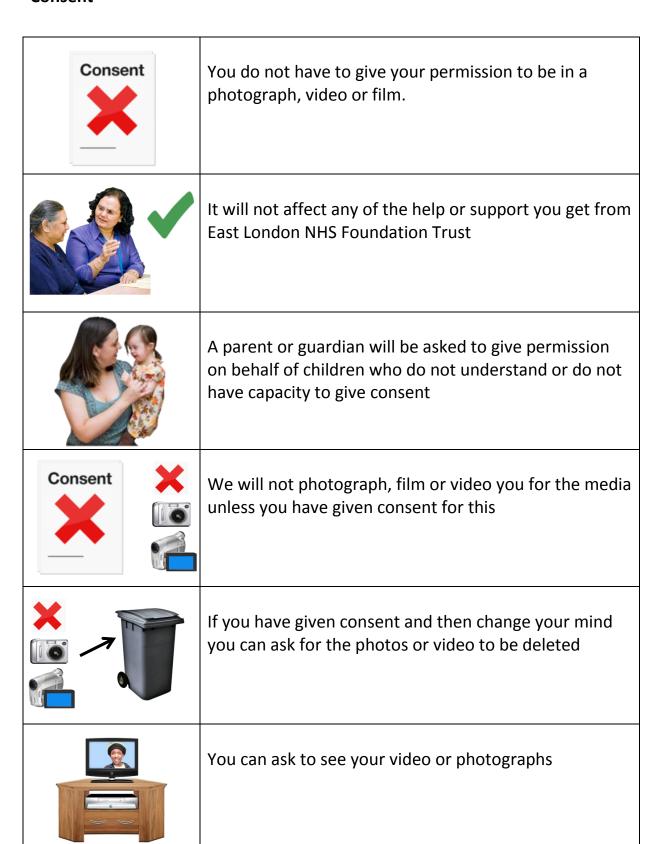

|
|                                      | It might be seen by staff, service users, other organisations that we work with, and members of the public                                                                                            |
| CONFIDENTIAL                         | We will not include any personal details about you, such as your name, unless we have asked for your permission.                                                                                      |
| 2015 2016<br>2017 2018               | The video or photograph with you in will be kept and used to train staff who work for East London NHS Foundation Trust (ELFT).  It will also be used to train new staff who work for us in the future |



#### Consent





#### **Contact details**

|       | Post: Communications Department, 4 <sup>th</sup> Floor, 9 Alie Street, London, E1 8DE. |
|-------|----------------------------------------------------------------------------------------|
| Phone | Phone: 020 7655 4066                                                                   |
| email | Email: Communications@elft.nhs.uk                                                      |