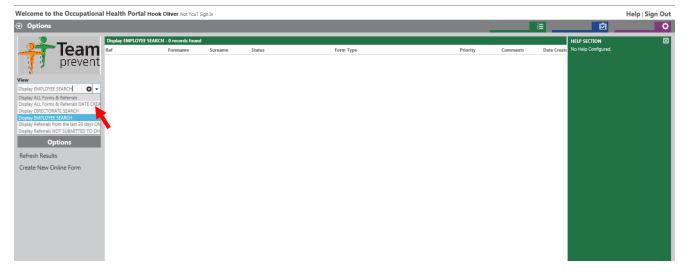

## Making a Referral

- 1. From the Online Forms Page (GREEN section) you can access existing referrals and make new referrals.
- 2. Select a **view** from the left hand menu and then select **Create New Online Form** in the left hand column.