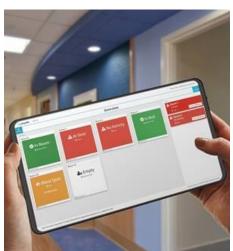

## What is Oxehealth?

This is a Life Signs Monitoring System installed in all ELFT seclusion rooms. Optical sensors will allow staff to remotely monitor your safety and wellbeing whilst you are in seclusion.

## What does the Oxehealth system do?

The Oxehealth system:

 Supports with monitoring signs of lifethe system takes spot-check pulse and breathing rate observations without disturbing you.