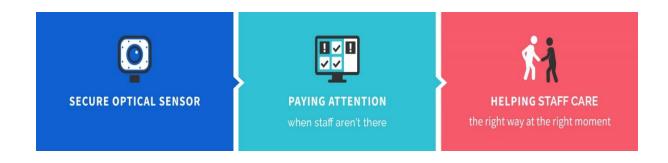

## What is Oxehealth?

This is a Life Signs Monitoring System installed in all ELFT seclusion rooms. Optical sensors will allow staff to remotely monitor your safety and wellbeing whilst you are in seclusion.

## What does the Oxehealth system do?

The Oxehealth system:

 Supports with monitoring signs of lifethe system takes spot-check pulse and breathing rate observations without disturbing you.